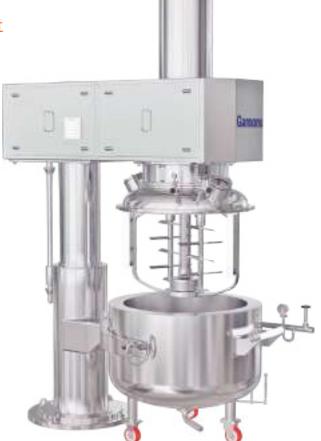

## **Planetary Mixer**

The Semisolid Dosage Form Specialist

**Gansons Planetary Mixer** mixes, emulsifies, blends, deaerates and distributes a wide variety of materials of different viscosities, textures and sizes. It can be used as a single pot processor in the production of materials ranging from cosmetic gels to toothpastes. It performs particularly well while handling high viscosity materials that are difficult to mix. Its main features are:

- · Optional addition of high-speed homogenizer
- · Provision for steam heating and cooling
- Easy retraction of mixing bowl for rapid and convenient cleaning
- Capability for vacuum applications