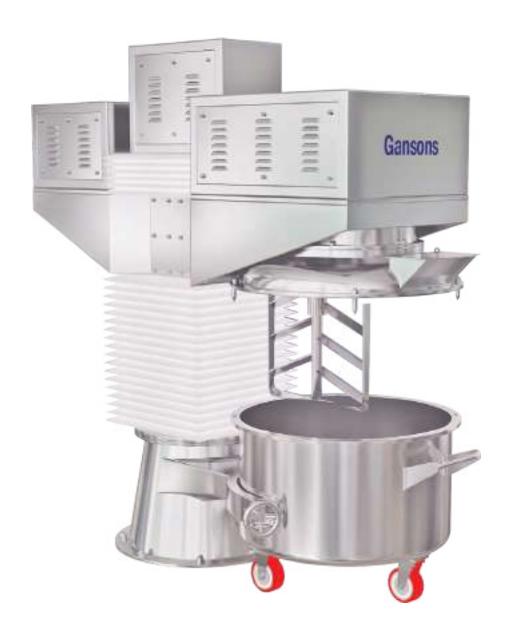

## **Planetary Mixer**

The Semisolid Dosage Form Specialist

**Gansons Planetary Mixer** mixes, emulsifies, blends, deaerates and distributes a wide variety of materials of different viscosities, textures and sizes. It can be used as a single pot processor in the production of materials ranging from cosmetic gels to toothpastes. It performs particularly well while handling high viscosity materials that are difficult to mix. Its main features are:

- · Optional addition of high-speed homogenizer
- · Provision for steam heating and cooling
- Easy retraction of mixing bowl for rapid and convenient cleaning
- Capability for vacuum applications